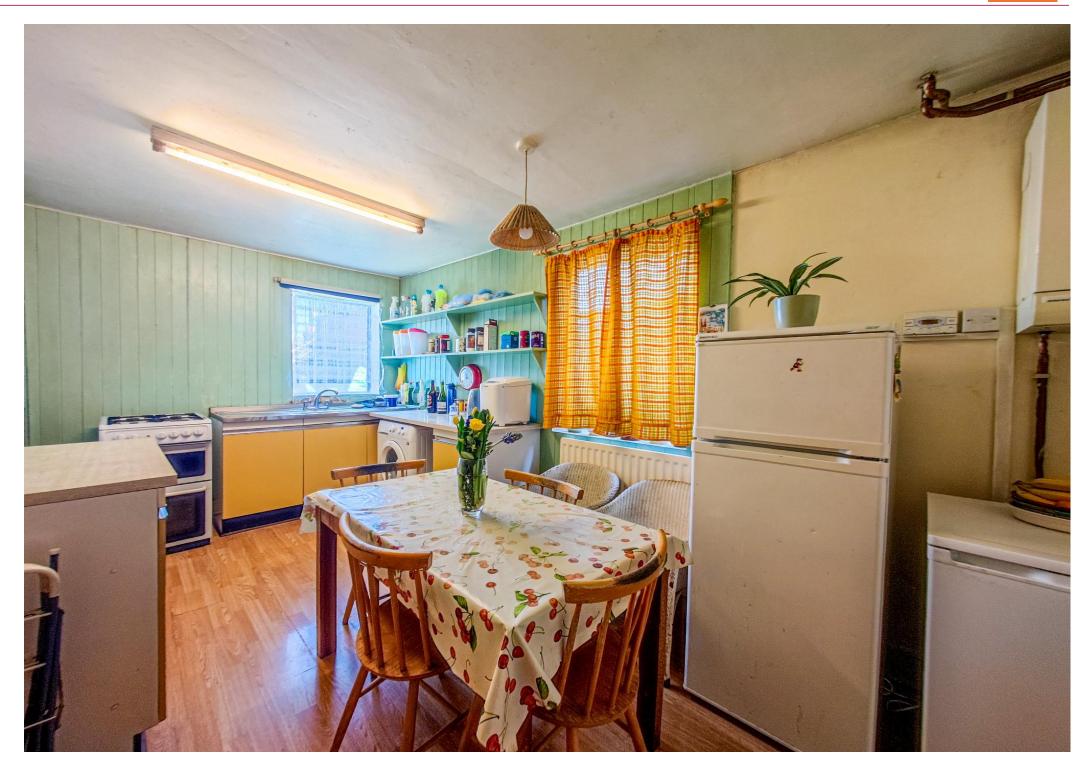

## **Property Details**

Raised Ground Floor
Lounge 14' 9" x 11' 5" (4.5m x 3.48m)
Dining Room 12' 2" x 9' 4" (3.71m x 2.84m)
Kitchen 15' 2" x 9' 7" (4.62m x 2.92m)
First Floor
Bedroom 1 14' 9" x 11' 7" (4.50m x 3.53m)
Bedroom 2 12' 1" x 9' 6" (3.68m x 2.90m)
Bedroom 3 12' 3" x 9' 8" (3.73m x 2.95m)
Bathroom 6' 6" x 6' 0" (1.98m x 1.83m)
Lower Ground Floor
L Shaped Cellar 27' 5" x 14' 11" (8.36m x 4.55m)
Reception 3 18' 3" x 9' 8" (5.56m x 2.95m)

Guide Price £480,000 - £500,000 Freehold. Embark on a renovation journey with this charming three double bedroom period home, proudly presented for sale by Hi Residential. While in need of complete modernization, this property offers a versatile and flexible layout across three levels, providing ample space to unleash your creativity and realize your vision of a dream home. Spanning over three levels, the property features three generously sized bedrooms, ideal for accommodating family members or guests. A first-floor bathroom adds convenience to daily routines, while three reception rooms offer versatility in use, allowing you to create bespoke living spaces tailored to your lifestyle. Discover the hidden potential within the cellar, offering additional storage or the opportunity for conversion into a functional space to suit your needs. Step outside to the rear garden, where you'll find a tranquil retreat with rear pedestrian access, perfect for outdoor relaxation or entertaining. If you're seeking a project to put your stamp on, don't miss the chance to explore the possibilities of this period gem. Schedule your viewing appointment today and embark on the journey to transform this nronerty into your ideal home