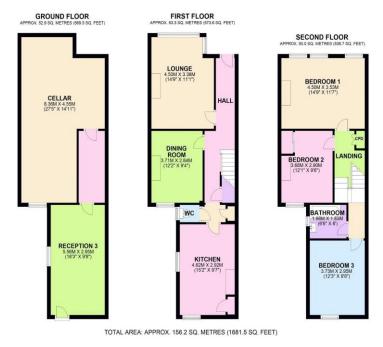

## **Property Details**

Raised Ground Floor
Lounge 14' 9" x 11' 5" (4.5m x 3.48m)
Dining Room 12' 2" x 9' 4" (3.71m x 2.84m)
Kitchen 15' 2" x 9' 7" (4.62m x 2.92m)
First Floor
Bedroom 1 14' 9" x 11' 7" (4.50m x 3.53m)
Bedroom 2 12' 1" x 9' 6" (3.68m x 2.90m)
Bedroom 3 12' 3" x 9' 8" (3.73m x 2.95m)
Bathroom 6' 6" x 6' 0" (1.98m x 1.83m)
Lower Ground Floor
L Shaped Cellar 27' 5" x 14' 11" (8.36m x 4.55m)
Reception 3 18' 3" x 9' 8" (5.56m x 2.95m)