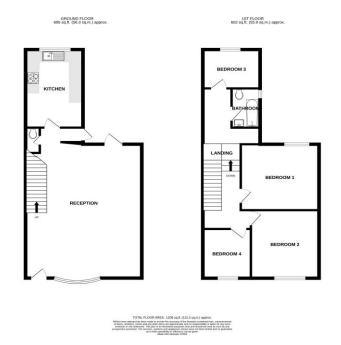

## **Property Details**

Lounge 26' 2" x 18' 10" (7.97m x 5.74m)
Kitchen 15' 11" x 9' 6" (4.84m x 2.90m)
Ground Floor WC
Landing
Bedroom 1 11' 0" x 12' 2" (3.35m x 3.71m)
Bedroom 2 11' 10" x 12' 7" (3.61m x 3.84m)
Bedroom 3 8' 6" x 9' 3" (2.60m x 2.82m)
Bedroom 4 8' 9" x 7' 4" (2.67m x 2.24m)
Bathroom 7' 0" x 4' 8" (2.13m x 1.42m)
Garden