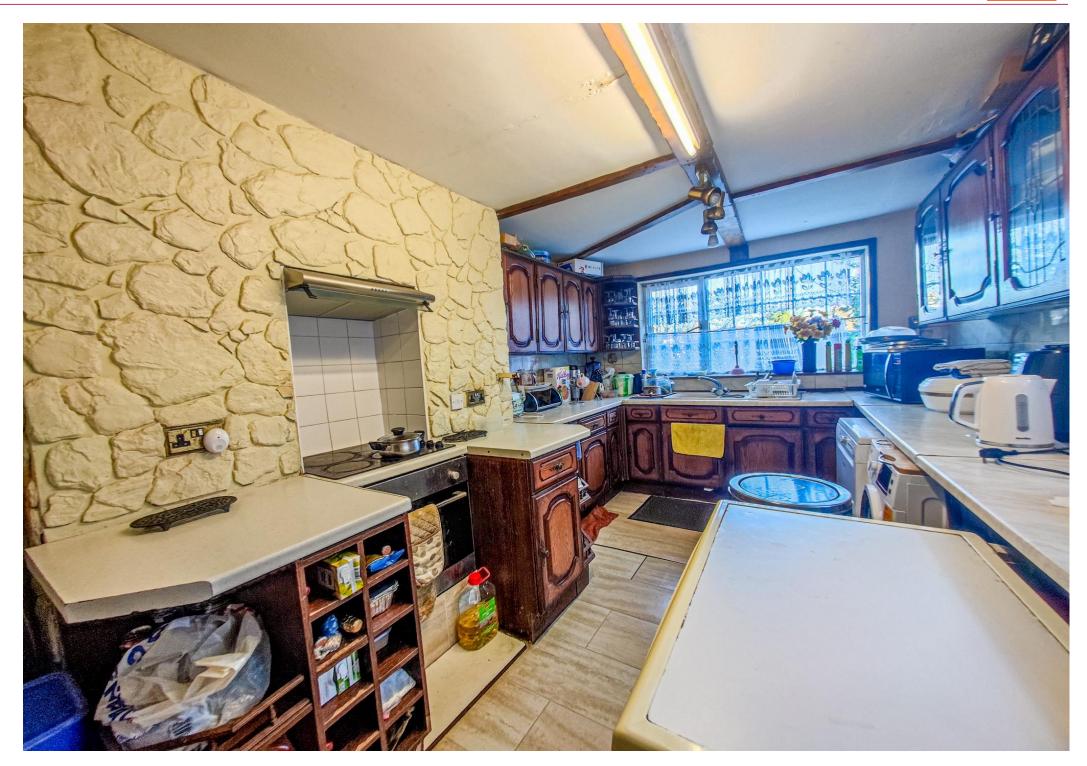

## **Property Details**

Lounge 26' 2" x 18' 10" (7.97m x 5.74m)
Kitchen 15' 11" x 9' 6" (4.84m x 2.90m)
Ground Floor WC
Landing
Bedroom 1 11' 0" x 12' 2" (3.35m x 3.71m)
Bedroom 2 11' 10" x 12' 7" (3.61m x 3.84m)
Bedroom 3 8' 6" x 9' 3" (2.60m x 2.82m)
Bedroom 4 8' 9" x 7' 4" (2.67m x 2.24m)
Bathroom 7' 0" x 4' 8" (2.13m x 1.42m)
Garden

Spacious 4-Bedroom Victorian Terrace - Ideal Family Living Discover the charm of this spacious 4-bedroom Victorian terrace, perfectly positioned within a short walk to Woolwich Common and a quick bus ride to Woolwich Town Centre rail links. This property offers an excellent opportunity for family living with its generous space and convenient location. As you step into the entrance hall, you're greeted by a welcoming atmosphere that sets the tone for comfortable living. The through reception rooms provide versatile spaces, allowing you to create distinct areas for relaxation and entertainment. The kitchen complements the practical aspects of daily life. Venture upstairs to find four bedrooms, each offering its own unique charm. The bathroom, a functional space, caters to the needs of a busy family. Outside, a garden stretching approximately 70ft provides a private outdoor retreat for gatherings, play, or relaxation. Gas central heating and double glazing enhance the comfort and efficiency of this Victorian gem. With its proximity to Woolwich Common and convenient transport links, this property is a fantastic option for those seeking a harmonious blend of space and accessibility. Early viewing is recommended to fully appreciate the potential and character of this delightful Victorian terrace. Contact us today to schedule your visit and envision the possibilities that await in this inviting family home.