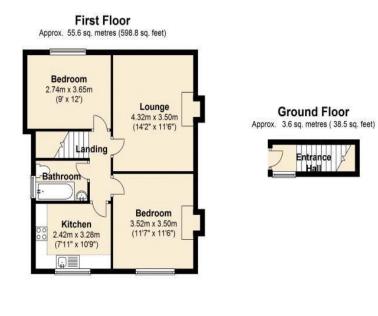

## **Property Details**

Entrance Hall
Landing
Lounge 11' 6" x 11' 7" (3.50m x 3.52m)
Kitchen 10' 9" x 7' 11" (3.28m x 2.42m)
Bedroom 1 11' 6" x 14' 2" (3.50m x 4.32m)
Bedroom 2 9' 0" x 12' 0" (2.74m x 3.65m)
Bathroom
Private Garden