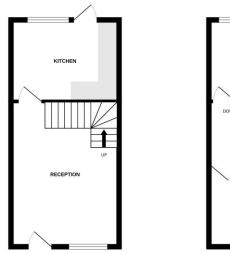

GROUND FLOOR 293 sq.ft. (27.2 sq.m.) appro

1ST FLOOR 293 sq.ft. (27.2 sq.m.) approx.

To arrange an appointment to view this property or to book a valuation on your own property, contact hi residential for a professional Prompt and friendly service

## **Property Details**

Entrance Hall Lounge 15' 11" x 11' 10" (4.84m x 3.61m) Kitchen 8' 11" x 11' 10" (2.71m x 3.60m) Landing Bedroom 1 8' 11" x 11' 10" (2.71m x 3.61m) Bedroom 2 9' 0" x 11' 10" (2.74m x 3.61m) Bathroom 4' 7" x 8' 10" (1.39m x 2.68m) Garden