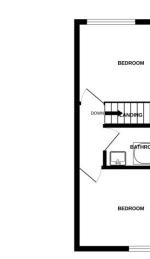

GROUND FLOOR 293 sq.ft. (27.2 sq.m.) appro

1ST FLOOR 293 sq.ft. (27.2 sq.m.) approx.

To arrange an appointment to view this property or to book a valuation on your own property, contact hi residential for a professional Prompt and friendly service

## **Property Details**

Entrance Hall Lounge 15' 11" x 11' 10" (4.84m x 3.61m) Kitchen 8' 11" x 11' 10" (2.71m x 3.60m) Landing Bedroom 1 8' 11" x 11' 10" (2.71m x 3.61m) Bedroom 2 9' 0" x 11' 10" (2.74m x 3.61m) Bathroom 4' 7" x 8' 10" (1.39m x 2.68m) Garden