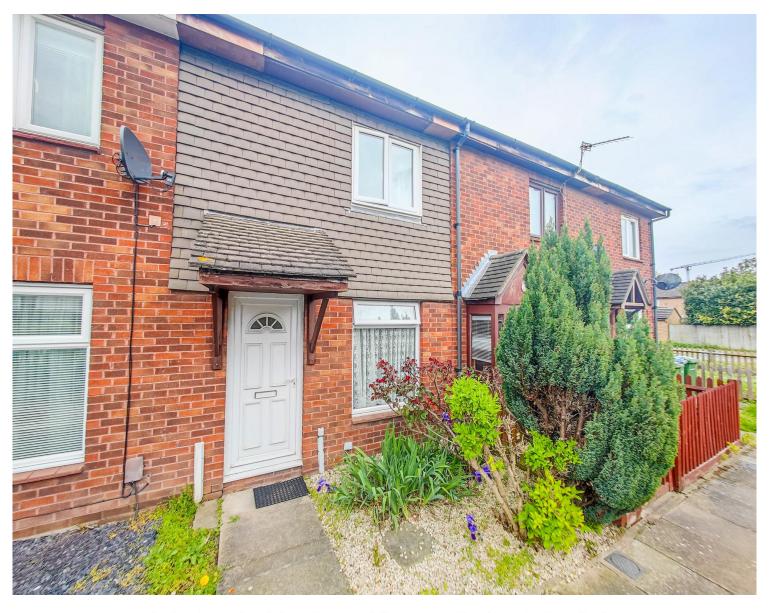

## Garrick Drive, West Thamesmead, SE28 0EG Price £350,000 Freehold

Hi Residential Limited. Registered in England No. 10082765. Registered office: Heritage House, 34b North Cray Road, Bexley, United Kingdom, DA5 3LZ

Nestled in a quiet cul-de-sac within the sought-after West Thamesmead area, this delightful two-bedroom mid terrace house offers a perfect blend of comfort, convenience, and modern living. Conveniently located just a short stroll from Plumstead railway station and approximately half a mile from Woolwich Town Centre, which boasts the new Elizabeth Line, mainline, and DLR stations, residents enjoy easy access to excellent transportation links and a wealth of amenities. Step inside to discover a welcoming entrance hall that leads to a well-appointed fitted kitchen, providing the perfect space for culinary creations. The adjacent lounge offers a comfortable retreat, ideal for relaxation and entertaining guests. Upstairs, the property features two spacious bedrooms, offering ample space for rest and rejuvenation. A modern bathroom completes the upper level, providing convenience and comfort for all residents. Outside, a delightful 35ft rear garden offers a serene outdoor space for alfresco dining, gardening, or simply unwinding amidst nature. Additionally, the property benefits from double glazing, gas central heating (not tested), and a garage en-bloc. This charming mid terrace house presents a fantastic opportunity for firsttime buyers, families, and investors alike. Early viewing is highly recommended to secure this wonderful home. Contact us today to arrange a viewing and experience its appeal firsthand.