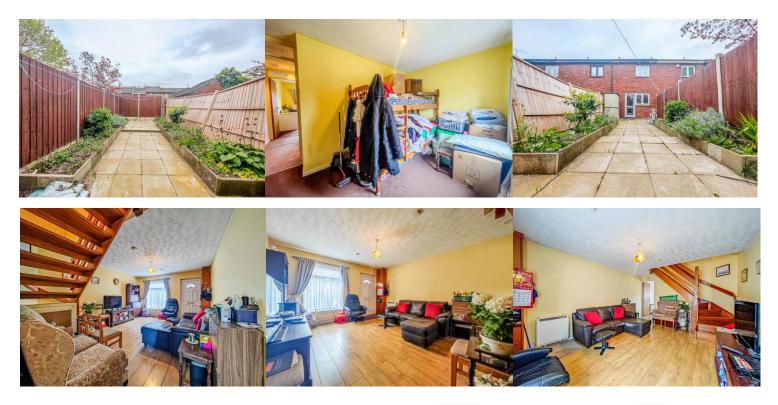

Nestled in a quiet cul-de-sac within the sought-after West Thamesmead area, this delightful two-bedroom mid terrace house offers a perfect blend of comfort, convenience, and modern living. Conveniently located just a short stroll from Plumstead railway station and approximately half a mile from Woolwich Town Centre, which boasts the new Elizabeth Line, mainline, and DLR stations, residents enjoy easy access to excellent transportation links and a wealth of amenities. Step inside to discover a welcoming entrance hall that leads to a well-appointed fitted kitchen, providing the perfect space for culinary creations. The adjacent lounge offers a comfortable retreat, ideal for relaxation and entertaining guests. Upstairs, the property features two spacious bedrooms, offering ample space for rest and rejuvenation. A modern bathroom completes the upper level, providing convenience and comfort for all residents. Outside, a delightful 35ft rear garden offers a serene outdoor space for alfresco dining, gardening, or simply unwinding amidst nature. Additionally, the property benefits from double glazing, gas central heating (not tested), and a garage en-bloc. This charming mid terrace house presents a fantastic opportunity for firsttime buyers, families, and investors alike. Early viewing is highly recommended to secure this wonderful home. Contact us today to arrange a viewing and experience its appeal firsthand.

## **Property Details**

Entrance Hall Lounge 15' 11" x 11' 10" (4.84m x 3.61m) Kitchen 8' 11" x 11' 10" (2.71m x 3.60m) Landing Bedroom 1 8' 11" x 11' 10" (2.71m x 3.61m) Bedroom 2 9' 0" x 11' 10" (2.74m x 3.61m) Bathroom 4' 7" x 8' 10" (1.39m x 2.68m) Garden