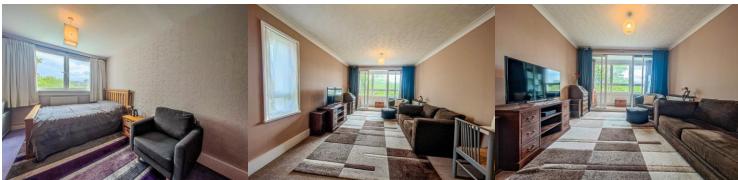

## **Property Details**

Entrance Hall
Lounge 16' 11" x 10' 11" (5.15m x 3.32m)
Kitchen 6' 11" x 9' 9" (2.12m x 2.98m)
Glass Room 10' 11" x 4' 2" (3.32m x 1.28m)
Bedroom 1 12' 0" x 10' 0" (3.65m x 3.04m)
Bathroom 7' 0" x 5' 7" (2.13m x 1.70m)

Situated in quiet residential surroundings is this spacious and beautifully presented modern, one double bedroom 4th floor apartment, located within close proximity of the shopping amenities of both Plumstead and Woolwich town Centre as well as excellent transport facilities from Plumstead and Woolwich Arsenal Rail Stations which also gives you access to DLR and the Elizabeth Line. This bright and airy apartment comprises 17ft Lounge with access to indoor balcony, fitted kitchen with built in oven and hob, 13ft double bedroom and a three piece bathroom suite with shower above the bath. Additional benefits include double glazing, communal areas and lifts are cleaned daily, secure building with CCTV on every floor, full time supervised by 'River Heights Management', Sky and Virgin Media ready. The grounds around the building are secure with access to the residents only.