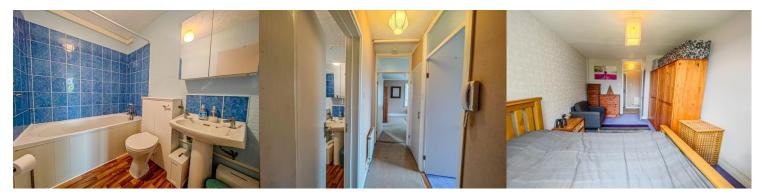

## **Property Details**

Entrance Hall
Lounge 16' 11" x 10' 11" (5.15m x 3.32m)
Kitchen 6' 11" x 9' 9" (2.12m x 2.98m)
Glass Room 10' 11" x 4' 2" (3.32m x 1.28m)
Bedroom 1 12' 0" x 10' 0" (3.65m x 3.04m)
Bathroom 7' 0" x 5' 7" (2.13m x 1.70m)

Situated in quiet residential surroundings is this spacious and beautifully presented modern, one double bedroom 4th floor apartment, located within close proximity of the shopping amenities of both Plumstead and Woolwich town Centre as well as excellent transport facilities from Plumstead and Woolwich Arsenal Rail Stations which also gives you access to DLR and the Elizabeth Line. This bright and airy apartment comprises 17ft Lounge with access to indoor balcony, fitted kitchen with built in oven and hob, 13ft double bedroom and a three piece bathroom suite with shower above the bath. Additional benefits include double glazing, communal areas and lifts are cleaned daily, secure building with CCTV on every floor, full time supervised by 'River Heights Management', Sky and Virgin Media ready. The grounds around the building are secure with access to the residents only.