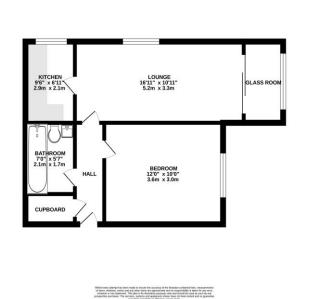

## **Property Details**

Entrance Hall
Lounge 16' 11" x 10' 11" (5.15m x 3.32m)
Kitchen 6' 11" x 9' 9" (2.12m x 2.98m)
Glass Room 10' 11" x 4' 2" (3.32m x 1.28m)
Bedroom 1 12' 0" x 10' 0" (3.65m x 3.04m)
Bathroom 7' 0" x 5' 7" (2.13m x 1.70m)