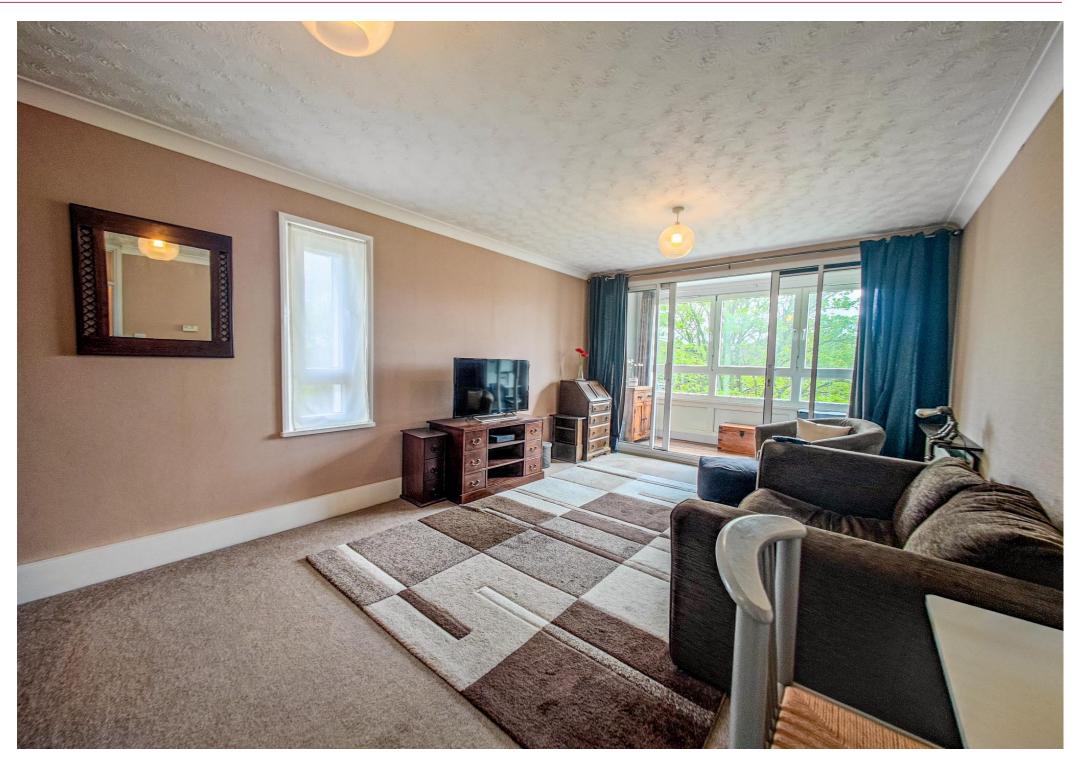

## **Property Details**

Entrance Hall
Lounge 16' 11" x 10' 11" (5.15m x 3.32m)
Kitchen 6' 11" x 9' 9" (2.12m x 2.98m)
Glass Room 10' 11" x 4' 2" (3.32m x 1.28m)
Bedroom 1 12' 0" x 10' 0" (3.65m x 3.04m)
Bathroom 7' 0" x 5' 7" (2.13m x 1.70m)

Situated in quiet residential surroundings is this spacious and beautifully presented modern, one double bedroom 4th floor apartment, located within close proximity of the shopping amenities of both Plumstead and Woolwich town Centre as well as excellent transport facilities from Plumstead and Woolwich Arsenal Rail Stations which also gives you access to DLR and the Elizabeth Line. This bright and airy apartment comprises 17ft Lounge with access to indoor balcony, fitted kitchen with built in oven and hob, 13ft double bedroom and a three piece bathroom suite with shower above the bath. Additional benefits include double glazing, communal areas and lifts are cleaned daily, secure building with CCTV on every floor, full time supervised by 'River Heights Management', Sky and Virgin Media ready. The grounds around the building are secure with access to the residents only.