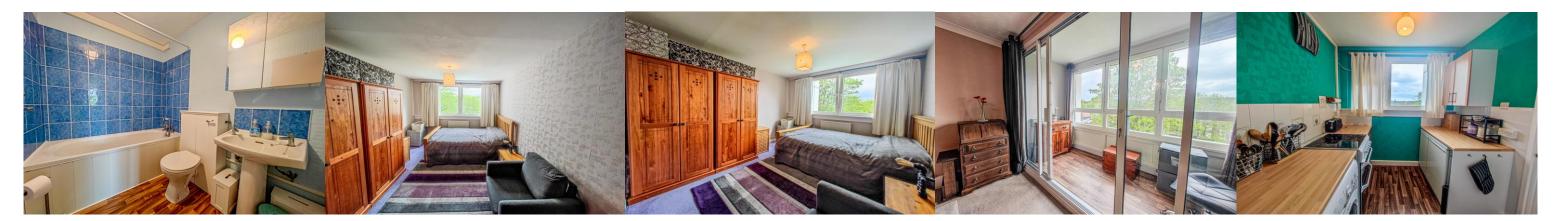

## **Property Details**

Entrance Hall
Lounge 16' 11" x 10' 11" (5.15m x 3.32m)
Kitchen 6' 11" x 9' 9" (2.12m x 2.98m)
Glass Room 10' 11" x 4' 2" (3.32m x 1.28m)
Bedroom 1 12' 0" x 10' 0" (3.65m x 3.04m)
Bathroom 7' 0" x 5' 7" (2.13m x 1.70m)

Situated in quiet residential surroundings is this spacious and beautifully presented modern, one double bedroom 4th floor apartment, located within close proximity of the shopping amenities of both Plumstead and Woolwich town Centre as well as excellent transport facilities from Plumstead and Woolwich Arsenal Rail Stations which also gives you access to DLR and the Elizabeth Line. This bright and airy apartment comprises 17ft Lounge with access to indoor balcony, fitted kitchen with built in oven and hob, 13ft double bedroom and a three piece bathroom suite with shower above the bath. Additional benefits include double glazing, communal areas and lifts are cleaned daily, secure building with CCTV on every floor, full time supervised by 'River Heights Management', Sky and Virgin Media ready. The grounds around the building are secure with access to the residents only.