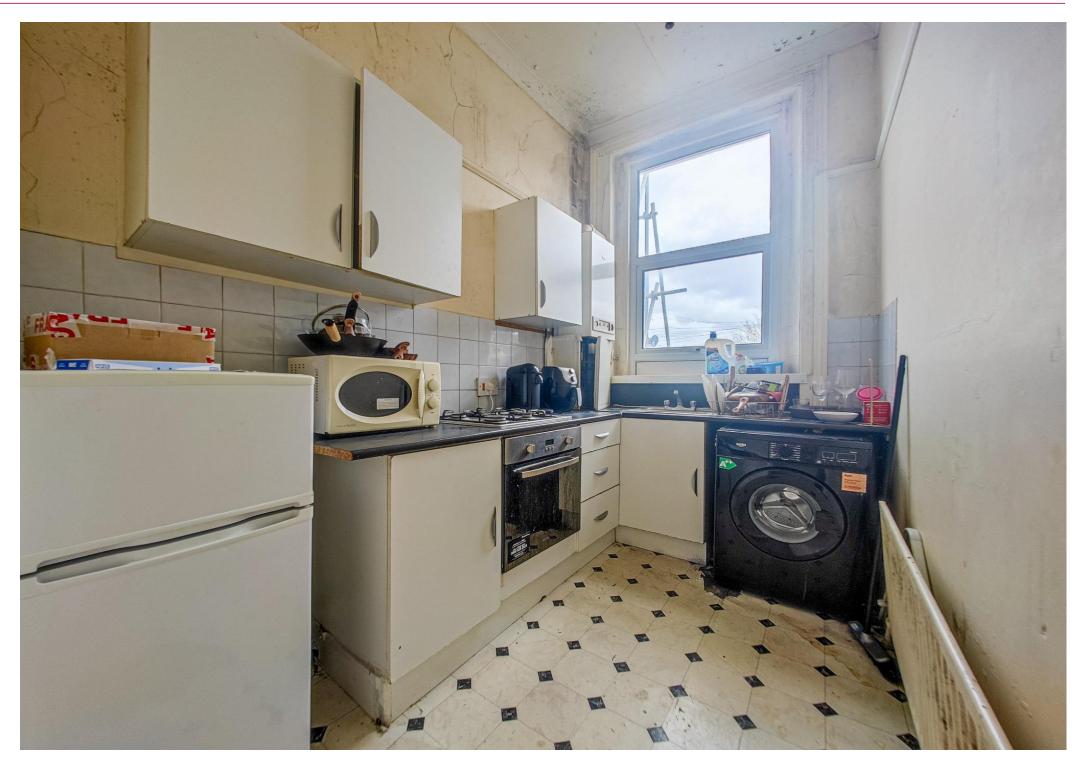

## **Property Details**

Entrance Hall
Lounge 11' 5" x 11' 3" (3.49m x 3.44m)
Kitchen 11' 5" x 6' 2" (3.49m x 1.88m)
Bedroom 13' 5" x 11' 3" (4.08m x 3.44m)
Bathroom 4' 8" x 7' 7" (1.43m x 2.31m)

Discover this generously sized one bedroom first floor flat, offering comfortable living in a convenient location. Boasting a double bedroom, fitted kitchen, double bedroom, and bathroom, this property provides ample space for modern lifestyles. Perfectly situated for excellent transport links, with Woolwich and Plumstead stations nearby, commuting is made easy. Additionally, the property is within close proximity to Plumstead Common, providing residents with access to green spaces and outdoor leisure activities. Benefiting from gas central heating, this flat ensures warmth and comfort throughout the year, making it an ideal place to call home. Don't miss out on this fantastic opportunity to own a well-appointed flat in a desirable location. Contact us today to arrange a viewing and secure your chance to make this property yours.