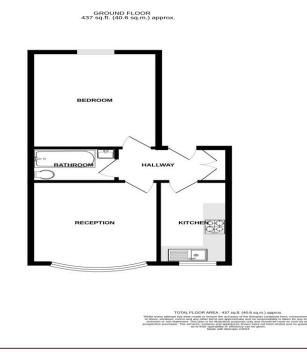

## **Property Details**

Entrance Hall
Lounge 11' 5" x 11' 3" (3.49m x 3.44m)
Kitchen 11' 5" x 6' 2" (3.49m x 1.88m)
Bedroom 13' 5" x 11' 3" (4.08m x 3.44m)
Bathroom 4' 8" x 7' 7" (1.43m x 2.31m)

Discover this generously sized one bedroom first floor flat, offering comfortable living in a convenient location. Boasting a double bedroom, fitted kitchen, double bedroom, and bathroom, this property provides ample space for modern lifestyles. Perfectly situated for excellent transport links, with Woolwich and Plumstead stations nearby, commuting is made easy. Additionally, the property is within close proximity to Plumstead Common, providing residents with access to green spaces and outdoor leisure activities. Benefiting from gas central heating, this flat ensures warmth and comfort throughout the year, making it an ideal place to call home. Don't miss out on this fantastic opportunity to own a well-appointed flat in a desirable location. Contact us today to arrange a viewing and secure your chance to make this property yours.