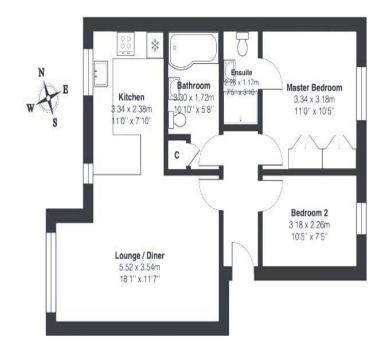

## **Property Details**

Exceptional Two Bedroom Apartment with High-End Upgrades Prepare to be impressed by this stunning two double bedroom apartment, meticulously enhanced by the current owner to create a luxurious living space like no other. With meticulous attention to detail and no expense spared, this property now offers a flawless blend of style, comfort, and functionality. Upon entering, you'll be greeted by the spacious and inviting openplan living kitchen area, exuding elegance and sophistication. The kitchen features top-of-the-line appliances seamlessly integrated into sleek cabinetry, complemented by exquisite quartz worktops, creating a perfect space for culinary enthusiasts and entertaining alike. The main bedroom boasts the added luxury of an en suite, providing a private retreat for relaxation and rejuvenation. A modern family bathroom offers a serene atmosphere with its contemporary design and quality finishes. With plenty of storage solutions, including built-in wardrobes, staying organized is effortless. The secure entry system provides an extra layer of security, ensuring peace of mind for residents. Conveniently located within walking distance of Queen Elizabeth Hospital and esteemed schools, this exceptional apartment offers a lifestyle of comfort and convenience. An absolute must-see, this property epitomizes contemporary living at its finest. Contact us today to arrange a viewing and experience the unparalleled luxury and sophistication this apartment has to offer.