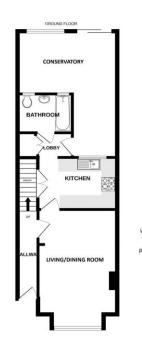

hilst every attempt has been made to ensure the accuracy of the floorpan contained here, measurements floors, windows, cross and any other times are approximate and no responsibility is sken for any enrol, omission or mis-statement. This plan is for illustrative purposes only and should be used as such by any sopective purchaser. The services, systems and appliances shown have not been tested and no guaranter as to their operability or efficiency can be given.

## **Property Details**

Situated in the highly sought-after area of Plumstead Common, and just a short stroll away from the picturesque Winns Common, this exquisite twobedroom Victorian terrace house is a true gem. The property, brimming with character and charm, offers modern comforts, making it an ideal home for those who appreciate the elegance of Victorian architecture coupled with contemporary living. As you step through the front door, the entrance hall warmly welcomes you, leading you into the beautifully structured spaces of this home. The lounge, exudes warmth and comfort, perfect for family gatherings or a peaceful retreat after a busy day. Adjacent to the lounge, the dining room offers an inviting atmosphere for meals and social gatherings, with its layout conducive to conversation and togetherness. The kitchen, functional and well-appointed, provides a practical space for meal preparation and culinary adventures. The ground floor also hosts a bathroom, offering convenience and practicality to the household. Further enhancing the ground floor is a conservatory, a versatile space that bathes in natural light, offering serene views of the garden and an additional area for relaxation or entertainment. Ascending to the first floor, the landing leads to two generously sized double bedrooms, each offering ample space and comfort, ready to be personalized to your taste and needs. The bedrooms, retain the charm of the Victorian era while providing a tranquil and private retreat. The property's exterior is equally impressive, featuring a garden approximately 45ft in length. This outdoor space is a canvas for gardening, relaxation, and outdoor activities, inviting you to create your own oasis in the heart of the city. Among the many benefits of this exquisite home are the modern comforts of gas central heating and double glazing. These features ensure that the home remains a cozy haven throughout the seasons, providing a comfortable living environment and peace of mind. This two-bedroom Victorian terrace house, with its blend of historical charm, spacious living, and modern conveniences, is more than just a dwelling; it's a lifestyle choice for discerning individuals who value both heritage and modernity. Internal viewing is highly recommended to fully appreciate the unique qualities and potential of this superb home.