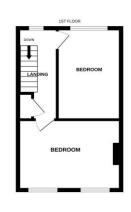

hilst every attempt has been made to ensure the accuracy of the floorpan contained here, measurements floors, windows, cross and any other times are approximate and no responsibility is sken for any enrol, omission or mis-statement. This plan is for illustrative purposes only and should be used as such by any sopective purchaser. The services, systems and appliances shown have not been tested and no guaranter as to their operability or efficiency can be given.

## **Property Details**

Situated in the highly sought-after area of Plumstead Common, and just a short stroll away from the picturesque Winns Common, this exquisite twobedroom Victorian terrace house is a true gem. The property, brimming with character and charm, offers modern comforts, making it an ideal home for those who appreciate the elegance of Victorian architecture coupled with contemporary living. As you step through the front door, the entrance hall warmly welcomes you, leading you into the beautifully structured spaces of this home. The lounge, exudes warmth and comfort, perfect for family gatherings or a peaceful retreat after a busy day. Adjacent to the lounge, the dining room offers an inviting atmosphere for meals and social gatherings, with its layout conducive to conversation and togetherness. The kitchen, functional and well-appointed, provides a practical space for meal preparation and culinary adventures. The ground floor also hosts a bathroom, offering convenience and practicality to the household. Further enhancing the ground floor is a conservatory, a versatile space that bathes in natural light, offering serene views of the garden and an additional area for relaxation or entertainment. Ascending to the first floor, the landing leads to two generously sized double bedrooms, each offering ample space and comfort, ready to be personalized to your taste and needs. The bedrooms, retain the charm of the Victorian era while providing a tranquil and private retreat. The property's exterior is equally impressive, featuring a garden approximately 45ft in length. This outdoor space is a canvas for gardening, relaxation, and outdoor activities, inviting you to create your own oasis in the heart of the city. Among the many benefits of this exquisite home are the modern comforts of gas central heating and double glazing. These features ensure that the home remains a cozy haven throughout the seasons, providing a comfortable living environment and peace of mind. This two-bedroom Victorian terrace house, with its blend of historical charm, spacious living, and modern conveniences, is more than just a dwelling; it's a lifestyle choice for discerning individuals who value both heritage and modernity. Internal viewing is highly recommended to fully appreciate the unique qualities and potential of this superb home.