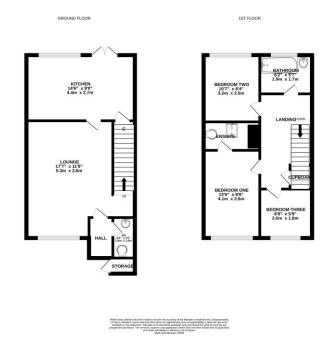

## Elegant 3-Bedroom End of Terrace Home in Central Thamesmead

Guide Price £400,000 - £425,000 Freehold Experience the perfect blend of comfort and convenience in this exquisite 3-bedroom end of terrace house, ideally located in the heart of Central Thamesmead. This charming property is just a stone's throw away from the bustling Thamesmead Shopping Centre and offers easy access to local bus routes, seamlessly connecting you to Woolwich and Abbey Wood rail links. As you step inside, you are greeted by a welcoming entrance hall that sets the tone for the rest of this beautifully appointed home. The ground floor hosts a convenient WC, adding to the practical layout of the space. The heart of the home is undoubtedly the spacious lounge, which flows effortlessly into the kitchen/diner. This area is perfect for hosting dinner parties or enjoying everyday family meals, with ample space and natural light. The property boasts three well-proportioned bedrooms, with the main bedroom being a true retreat, featuring its own en suite shower room for added privacy and luxury. Additionally, there is a family shower room, ensuring that mornings are hassle-free for everyone. Step outside to discover the garden, approximately 40ft in length, offering a serene escape or a delightful space for outdoor entertaining and relaxation. The garden's potential is limited only by your imagination, whether you envision a lush garden, a play area, or a cozy outdoor seating arrangement. Residents will benefit from the modern comforts of gas central heating and double glazing throughout the property, ensuring a warm and energy-efficient living environment all year round. This property is not just a house, but a place to call home, offering a perfect balance of peaceful residential living and easy access to local amenities and transport links. Don't miss the opportunity to make this your new haven in Central Thamesmead.