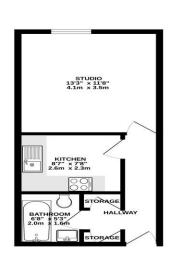

FIRST FLOOR 322 sq.ft. (29.9 sq.m.) approx

TOTAL FLOOR AREA: 322 sq.m. (29.9 sq.m.) approx.

Whilst every stempt has been made to ensure the scurracy of the Scoppian consisted here, measureme
of doors, windows, rooms and any other forms are appreciated and no responsibility is taken for any er
emission or mine-contenient. This gains in for illustrative purposes every and should be used an such by any
prospective purchaser. The softrates, symmetric and spelliness of found have great been fasted and no guister
as to there.

## **Property Details**

Entrance Hall
Lounge/Bedroom 13' 3" x 11' 8" (4.05m x 3.55m)
Kitchen 8' 8" x 7' 8" (2.63m x 2.34m)
Bathroom 6' 8" x 5' 3" (2.03m x 1.60m)
Allocated Parking

Looking for a cozy studio flat in North Thamesmead? Look no further! Introducing Chadwick Way, a superb 1st floor studio flat situated off Crossways. This well-maintained property is in an excellent location, with convenient access to bus routes leading to Thamesmead Town Centre and public transport links connecting you to Plumstead and Abbey Wood railway stations. Perfectly suited for a comfortable lifestyle, Chadwick Way offers an entrance hall, spacious lounge/bedroom, fitted kitchen, and bathroom. With its prime location and easy accessibility to public transportation options, this flat is ideal for professionals or students who desire a convenient commute. Additionally, Chadwick Way is surrounded by great educational institutions, ensuring that your children have access to quality schools within the vicinity. Don't miss out on this amazing opportunity! Contact us today to arrange a viewing and secure your new home at Chadwick Way. #ChadwickWay #NorthThamesmead #StudioFlat #ForRent #ConvenientLocation #GreatTransportLinks #QualitySchools