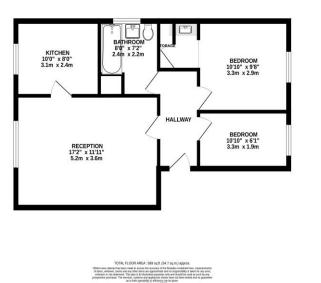

GROUND FLOOR 589 sq.ft. (54.7 sq.m.) approx.

To arrange an appointment to view this property or to book a valuation on your own property, contact hi residential for a professional Prompt and friendly service

## **Property Details**

Discover comfortable living in this spacious two-bedroom flat, situated on the first floor of a modern, purpose-built block. Conveniently located just a short stroll from public transport, local schools, and amenities, this property offers both convenience and accessibility. Step into the welcoming entrance hall and experience the spaciousness and comfort of this modern flat. The well-appointed lounge area provides ample space for relaxation and entertainment, offering a cozy retreat for unwinding after a long day. Adjacent, the fitted kitchen boasts functionality and convenience, equipped to cater to your culinary needs with ease. The property features two comfortable bedrooms, providing ideal spaces for restful nights and personal retreats. Completing the accommodation, the bathroom offers added convenience for residents. Benefiting from electric heating and double glazing throughout, this home ensures yearround comfort and energy efficiency. Additionally, residents will appreciate the convenience of an allocated parking space. With its prime location and array of features, this two-bedroom flat presents an excellent opportunity for comfortable living. Early viewing is strongly recommended to avoid disappointment. Contact us today to arrange a viewing and secure your chance to make this property your new home.