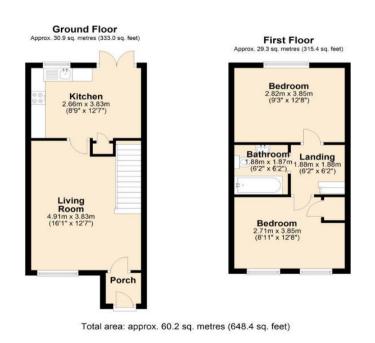

## **Property Details**

Entrance Hall
Lounge 16' 1" x 12' 7" (4.91m x 3.83m)
Kitchen/Diner 8' 9" x 12' 7" (2.66m x 3.83m)
Landing
Bedroom 1 9' 3" x 12' 8" (2.82m x 3.85m)
Bedroom 2 8' 11" x 12' 8" (2.71m x 3.85m)
Bathroom 6' 2" x 6' 2" (1.88m x 1.87m)
Garden
Allocated Parking to Front