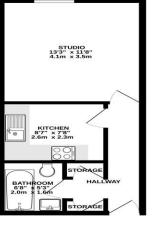

FIRST FLOOR 322 sq.ft. (29.9 sq.m.) approx

TOTAL FLOOR AFEA. 322 eq.1. (29.9 cq.m.) approx. What every attempt has been made to every set the accuracy of the footpains company here, measurements, and the set of the provide the set of the provide the set of the se

## **Property Details**

Entrance Hall Lounge/Bedroom 13' 3" x 11' 8" (4.05m x 3.55m) Kitchen 8' 8" x 7' 8" (2.63m x 2.34m) Bathroom 6' 8" x 5' 3" (2.03m x 1.60m) Allocated Parking

Looking for a cozy studio flat in North Thamesmead? Look no further! Introducing Chadwick Way, a superb 1st floor studio flat situated off Crossways. This well-maintained property is in an excellent location, with convenient access to bus routes leading to Thamesmead Town Centre and public transport links connecting you to Plumstead and Abbey Wood railway stations. Perfectly suited for a comfortable lifestyle, Chadwick Way offers an entrance hall, spacious lounge/bedroom, fitted kitchen, and bathroom. With its prime location and easy accessibility to public transportation options, this flat is ideal for professionals or students who desire a convenient commute. Additionally, Chadwick Way is surrounded by great educational institutions, ensuring that your children have access to quality schools within the vicinity. Don't miss out on this amazing opportunity! Contact us today to arrange a viewing and secure your new home at Chadwick Way. #ChadwickWay #NorthThamesmead #StudioFlat #ForRent #ConvenientLocation #GreatTransportLinks #QualitySchools