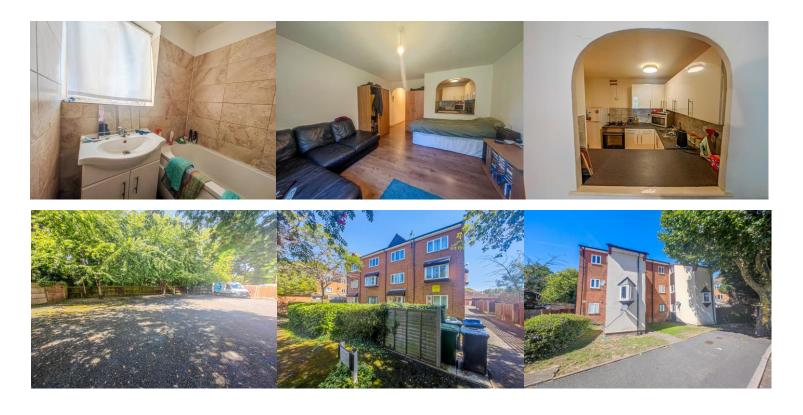

## **Property Details**

Entrance Hall Lounge/Bedroom 13' 3" x 11' 8" (4.05m x 3.55m) Kitchen 8' 8" x 7' 8" (2.63m x 2.34m) Bathroom 6' 8" x 5' 3" (2.03m x 1.60m) Allocated Parking

Looking for a cozy studio flat in North Thamesmead? Look no further! Introducing Chadwick Way, a superb 1st floor studio flat situated off Crossways. This well-maintained property is in an excellent location, with convenient access to bus routes leading to Thamesmead Town Centre and public transport links connecting you to Plumstead and Abbey Wood railway stations. Perfectly suited for a comfortable lifestyle, Chadwick Way offers an entrance hall, spacious lounge/bedroom, fitted kitchen, and bathroom. With its prime location and easy accessibility to public transportation options, this flat is ideal for professionals or students who desire a convenient commute. Additionally, Chadwick Way is surrounded by great educational institutions, ensuring that your children have access to quality schools within the vicinity. Don't miss out on this amazing opportunity! Contact us today to arrange a viewing and secure your new home at Chadwick Way. #ChadwickWay #NorthThamesmead #StudioFlat #ForRent #ConvenientLocation #GreatTransportLinks #QualitySchools