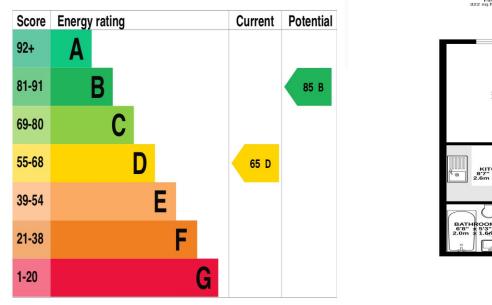

## **Property Details**

Entrance Hall Lounge/Bedroom 13' 3" x 11' 8" (4.05m x 3.55m) Kitchen 8' 8" x 7' 8" (2.63m x 2.34m) Bathroom 6' 8" x 5' 3" (2.03m x 1.60m) Allocated Parking

Looking for a cozy studio flat in North Thamesmead? Look no further! Introducing Chadwick Way, a superb 1st floor studio flat situated off Crossways. This well-maintained property is in an excellent location, with convenient access to bus routes leading to Thamesmead Town Centre and public transport links connecting you to Plumstead and Abbey Wood railway stations. Perfectly suited for a comfortable lifestyle, Chadwick Way offers an entrance hall, spacious lounge/bedroom, fitted kitchen, and bathroom. With its prime location and easy accessibility to public transportation options, this flat is ideal for professionals or students who desire a convenient commute. Additionally, Chadwick Way is surrounded by great educational institutions, ensuring that your children have access to quality schools within the vicinity. Don't miss out on this amazing opportunity! Contact us today to arrange a viewing and secure your new home at Chadwick Way. #ChadwickWay #NorthThamesmead #StudioFlat #ForRent #ConvenientLocation #GreatTransportLinks #QualitySchools