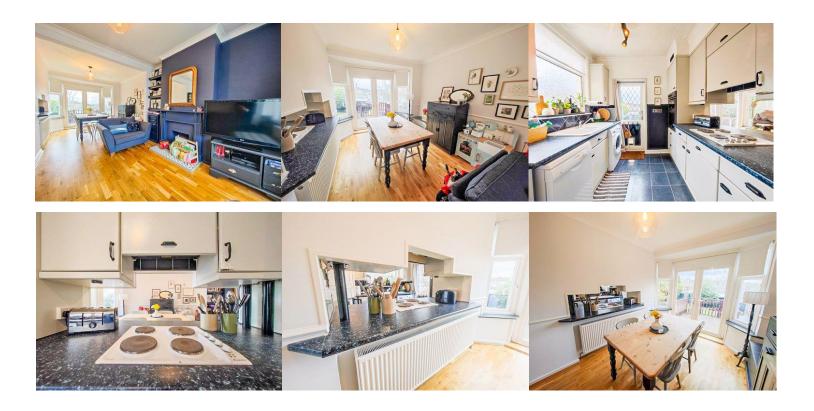

## **Property Details**

Entrance Porch Entrance Hallway Through Lounge 23' 7" x 10' 8" (7.20m x 3.24m) Kitchen 7' 1" x 9' 7" (2.17m x 2.93m) Landing Bedroom 1 11' 8" x 10' 0" (3.55m x 3.05m) Bedroom 2 11' 9" x 9' 6" (3.59m x 2.89m) Bedroom 3 7' 1" x 6' 1" (2.15m x 1.85m) Family Bathroom 7' 4" x 6' 5" (2.24m x 1.96m) Rear Garden Garage

\*\*Guide Price £440,000 - £460,000\*\* Internal Viewing a must to fully appreciate this nicely maintained 3 bedroom End of Terrace 1930's house. This fine family home comprises entrance porch, entrance hall, through lounge, fitted kitchen, landing, 3 bedrooms and bathroom. Outside there is a garden approx. 80ft in length and garage to rear. Other benefits include gas central heating and double glazing. Ankerdine Crescent is only a short walk to Oxleas Wood, wide open spaces off Shrewsbury Park, Shooters Hill Golf Club and Tennis club.