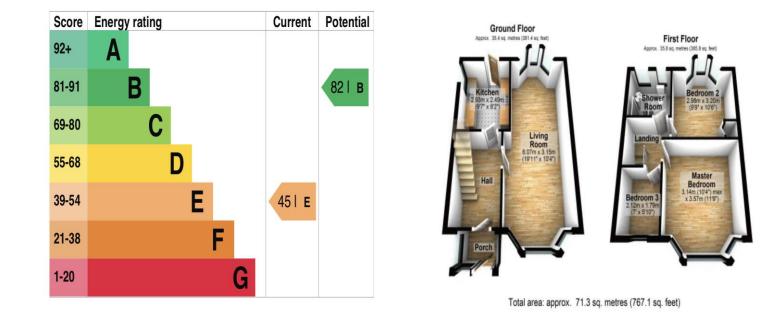

## **Property Details**

Entrance Porch Entrance Hallway Through Lounge 23' 7" x 10' 8" (7.20m x 3.24m) Kitchen 7' 1" x 9' 7" (2.17m x 2.93m) Landing Bedroom 1 11' 8" x 10' 0" (3.55m x 3.05m) Bedroom 2 11' 9" x 9' 6" (3.59m x 2.89m) Bedroom 3 7' 1" x 6' 1" (2.15m x 1.85m) Family Bathroom 7' 4" x 6' 5" (2.24m x 1.96m) Rear Garden Garage

\*\*Guide Price £440,000 - £460,000\*\* Internal Viewing a must to fully appreciate this nicely maintained 3 bedroom End of Terrace 1930's house. This fine family home comprises entrance porch, entrance hall, through lounge, fitted kitchen, landing, 3 bedrooms and bathroom. Outside there is a garden approx. 80ft in length and garage to rear. Other benefits include gas central heating and double glazing. Ankerdine Crescent is only a short walk to Oxleas Wood, wide open spaces off Shrewsbury Park, Shooters Hill Golf Club and Tennis club.