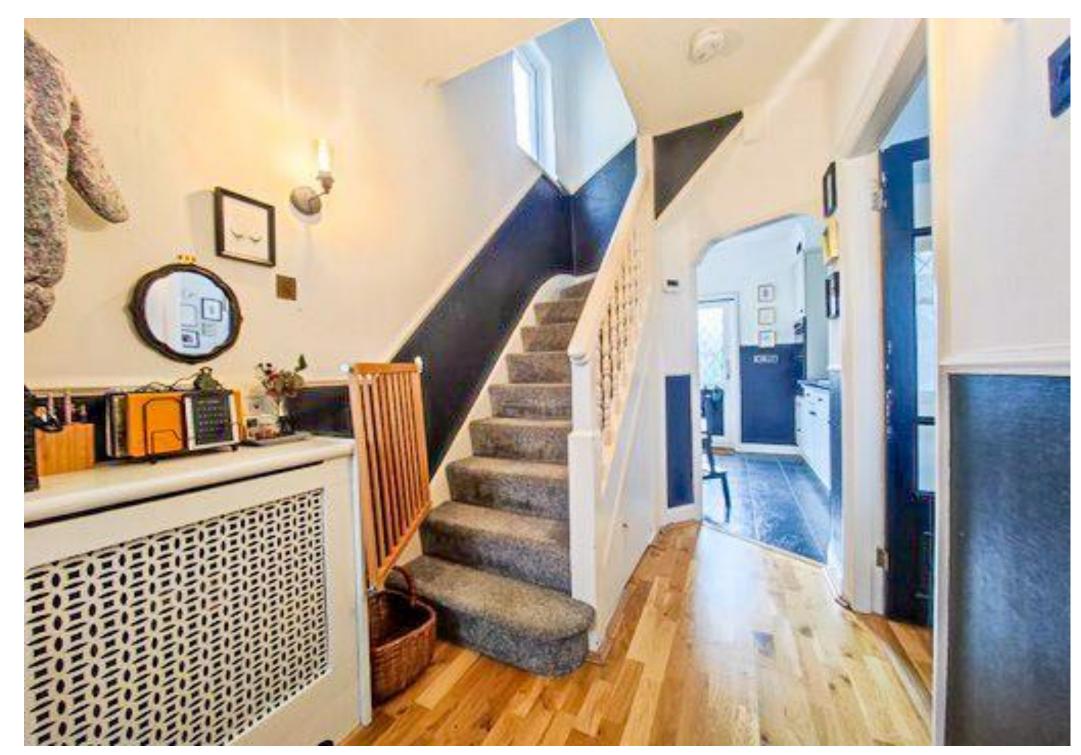

## **Property Details**

Entrance Porch Entrance Hallway Through Lounge 23' 7" x 10' 8" (7.20m x 3.24m) Kitchen 7' 1" x 9' 7" (2.17m x 2.93m) Landing Bedroom 1 11' 8" x 10' 0" (3.55m x 3.05m) Bedroom 2 11' 9" x 9' 6" (3.59m x 2.89m) Bedroom 3 7' 1" x 6' 1" (2.15m x 1.85m) Family Bathroom 7' 4" x 6' 5" (2.24m x 1.96m) Rear Garden Garage