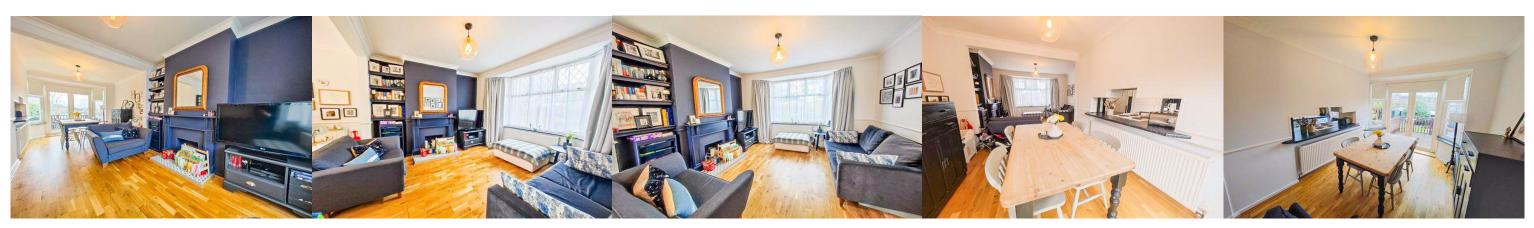

## **Property Details**

Entrance Porch Entrance Hallway Through Lounge 23' 7" x 10' 8" (7.20m x 3.24m) Kitchen 7' 1" x 9' 7" (2.17m x 2.93m) Landing Bedroom 1 11' 8" x 10' 0" (3.55m x 3.05m) Bedroom 2 11' 9" x 9' 6" (3.59m x 2.89m) Bedroom 3 7' 1" x 6' 1" (2.15m x 1.85m) Family Bathroom 7' 4" x 6' 5" (2.24m x 1.96m) Rear Garden Garage

\*\*Guide Price £440,000 - £460,000\*\* Internal Viewing a must to fully appreciate this nicely maintained 3 bedroom End of Terrace 1930's house. This fine family home comprises entrance porch, entrance hall, through lounge, fitted kitchen, landing, 3 bedrooms and bathroom. Outside there is a garden approx. 80ft in length and garage to rear. Other benefits include gas central heating and double glazing. Ankerdine Crescent is only a short walk to Oxleas Wood, wide open spaces off Shrewsbury Park, Shooters Hill Golf Club and Tennis club.