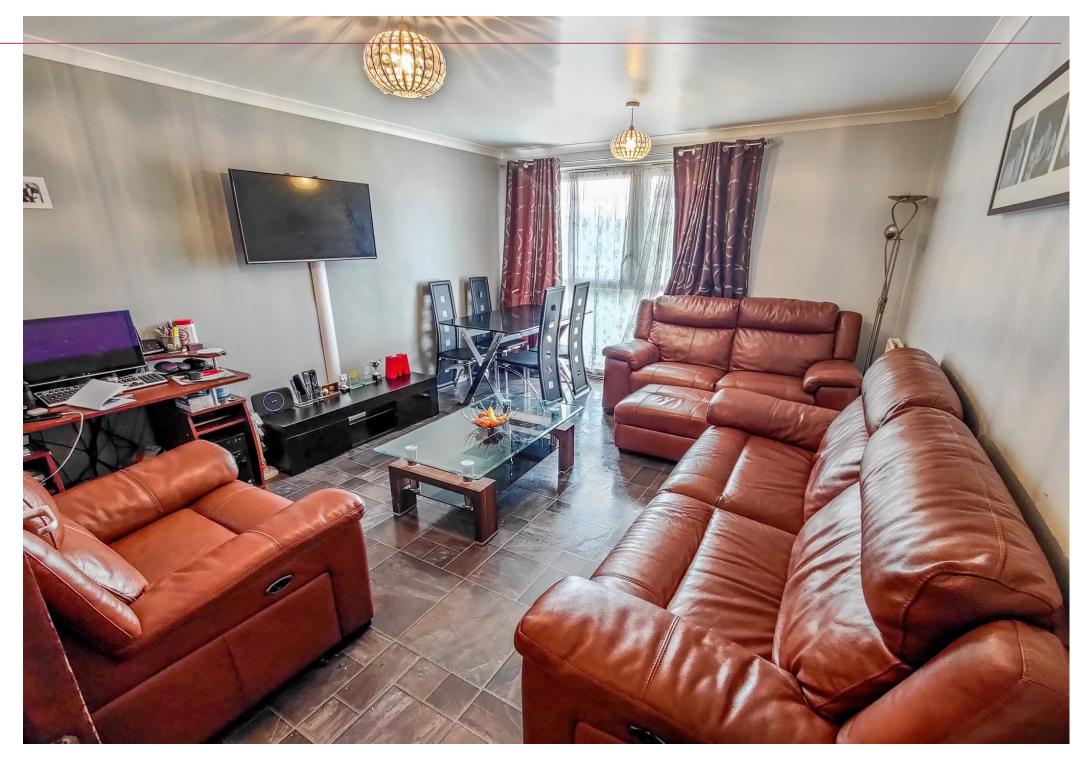

## **Property Details**

Entrance Hall Kitchen 8' 7" x 11' 8" (2.61m x 3.55m) Lounge 11' 9" x 14' 10" (3.58m x 4.51m) Landing. Bedroom 1 11' 9" x 10' 5" (3.59m x 3.18m) Bedroom 2 11' 8" x 8' 10" (3.56m x 2.7m) Bathroom Separate WC Balcony

Guide Price £240,000 - £250,000. Split-level 2 bedroom upper floor maisonette, situated within a short walk to local shops and approx 10 minutes to Woolwich Town Centre offering DLR, Cross Rail and mainline stations. The property comprises entrance hall, lounge, kitchen, landing, 2 bedrooms and bathroom. Other benefits include heating and double glazing. This would make a GREAT INVESTMENT, so recommend early viewing.