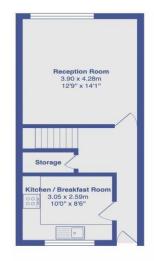

## Eglinton Road, Plumstead, SE18 3SJ Price Guide Price £230,000 - £240,000

24 Plumstead Common Road, SE183TN 020 8316 6616 sales@hi-residential.com lettings@hi-residential.com www.hi-residential.com

Eglinton Road, Woolwich, SE18 3SJ Total Area: 72.9 m<sup>2</sup> ... 785 ft<sup>2</sup>

## **Property Details**

Entrance Hall Kitchen 8' 7" x 11' 8" (2.61m x 3.55m) Lounge 11' 9" x 14' 10" (3.58m x 4.51m) Landing. Bedroom 1 11' 9" x 10' 5" (3.59m x 3.18m) Bedroom 2 11' 8" x 8' 10" (3.56m x 2.7m) Bathroom Separate WC Balcony