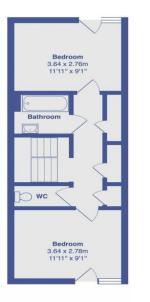

## Eglinton Road, Plumstead, SE18 3SJ Price Guide Price £230,000 - £240,000

24 Plumstead Common Road, SE183TN 020 8316 6616 sales@hi-residential.com lettings@hi-residential.com www.hi-residential.com

Eglinton Road, Woolwich, SE18 3SJ Total Area: 72.9 m<sup>2</sup> ... 785 ft<sup>2</sup>

## **Property Details**

Entrance Hall Kitchen 8' 7" x 11' 8" (2.61m x 3.55m) Lounge 11' 9" x 14' 10" (3.58m x 4.51m) Landing. Bedroom 1 11' 9" x 10' 5" (3.59m x 3.18m) Bedroom 2 11' 8" x 8' 10" (3.56m x 2.7m) Bathroom Separate WC Balcony