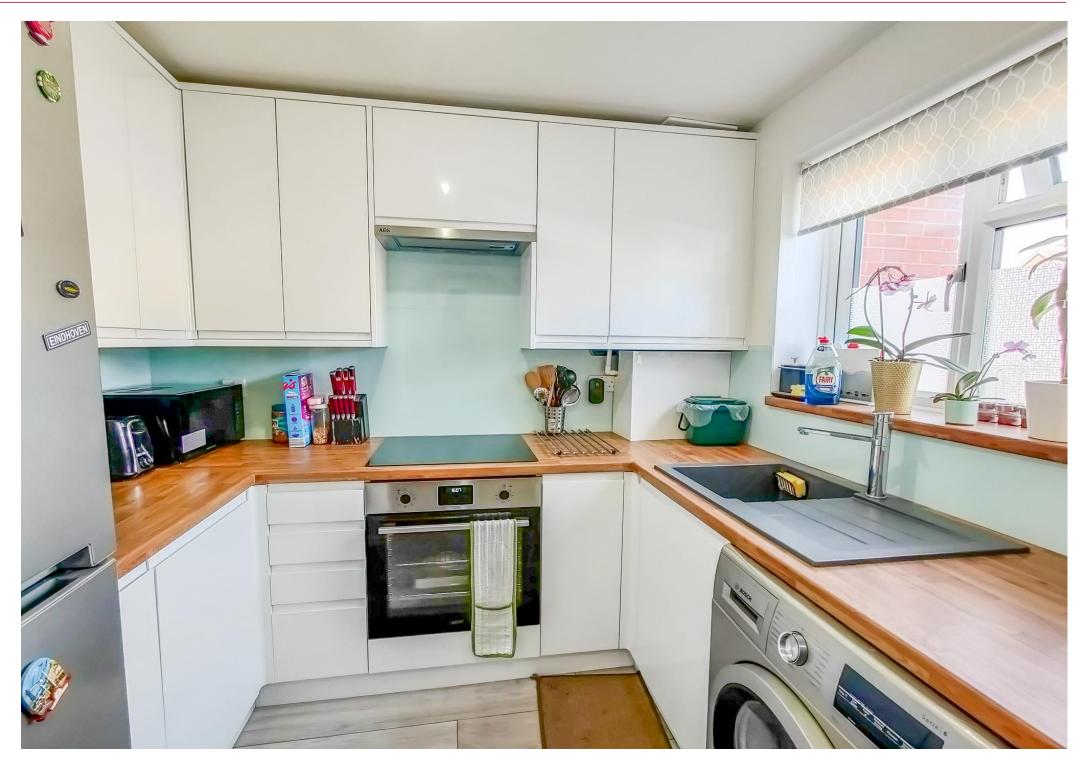

## **Property Details**

Entrance Hall Kitchen 8' 0" x 6' 11" (2.45m x 2.12m) Lounge 15' 1" x 13' 0" (4.61m x 3.97m) Ground Floor WC First Floor Landing Bedroom 1 13' 0" x 8' 1" (3.96m x 2.47m) Bedroom 2 13' 0" x 8' 5" (3.96m x 2.56m) Bathroom Garden Aloocated Parking to Front

Guide Price £340,000 - £360,000. GREAT LOCATION IN CENTRAL THAMESMEAD and within walking distance to Thamesmead shopping Centre and local bus routes to Abbey Wood and Woolwich rail links is this CHIC 2 bedroom modern mid terrace house. The property comprises entrance hall, lounge with double doors opening onto garden, lovely fitted kitchen, ground floor WC, landing 2 double bedrooms and a contemporary bathroom. Outside there is a garden approx 40ft in length. and allocated car parking space Other benefits include gas central heating and double glazing. We strongly recommend internal viewing.