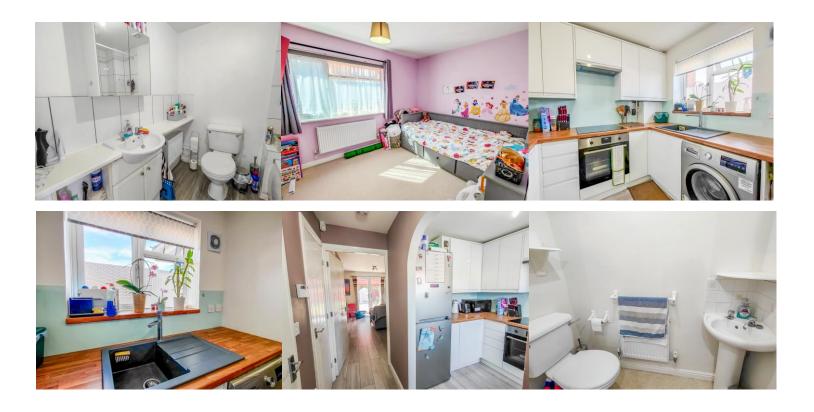

## **Property Details**

Entrance Hall Kitchen 8' 0" x 6' 11" (2.45m x 2.12m) Lounge 15' 1" x 13' 0" (4.61m x 3.97m) Ground Floor WC First Floor Landing Bedroom 1 13' 0" x 8' 1" (3.96m x 2.47m) Bedroom 2 13' 0" x 8' 5" (3.96m x 2.56m) Bathroom Garden Aloocated Parking to Front

Guide Price £340,000 - £360,000. GREAT LOCATION IN CENTRAL THAMESMEAD and within walking distance to Thamesmead shopping Centre and local bus routes to Abbey Wood and Woolwich rail links is this CHIC 2 bedroom modern mid terrace house. The property comprises entrance hall, lounge with double doors opening onto garden, lovely fitted kitchen, ground floor WC, landing 2 double bedrooms and a contemporary bathroom. Outside there is a garden approx 40ft in length. and allocated car parking space Other benefits include gas central heating and double glazing. We strongly recommend internal viewing.