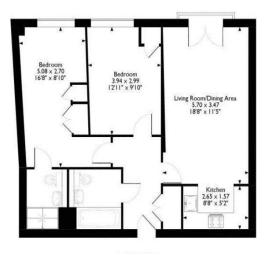

24 Plumstead Common Road, SE183TN 020 8316 6616 sales@hi-residential.com lettings@hi-residential.com www.hi-residential.com

Approximate Gross Internal Area 67 Sq M/720 Sq Ft

To arrange an appointment to view this property or to book a valuation on your own property, contact hi residential for a professional Prompt and friendly service