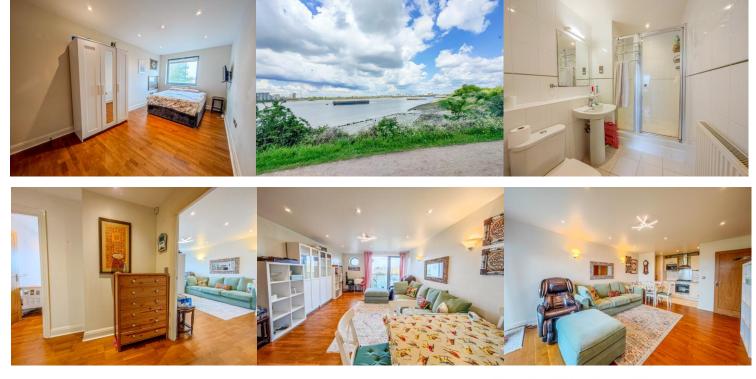

## **Property Details**

Stunning Riverside Apartment with Picturesque Views in West Thamesmead Hi Residential is proud to present this exquisite twobedroom modern apartment, a serene riverside retreat located in the popular Warrior Close, West Thamesmead. This property offers an exceptional lifestyle opportunity, boasting breathtaking views of the River Thames. As you step into the apartment, you're greeted by a welcoming entrance hall that leads to a well-proportioned lounge. The space is bathed in natural light, enhancing the ambiance and providing a perfect setting for relaxation and entertaining guests. The private balcony is a jewel, offering an idyllic spot to enjoy the tranquil river vistas and the rhythmic ebb and flow of the Thames. The kitchen, sleek and modern, is designed with efficiency in mind, perfect for both casual meals and culinary creations. The master bedroom is a haven of comfort, featuring an en suite shower room for added privacy and convenience. Additionally, a second double bedroom and a separate family shower room cater to the needs of family and guests alike. This apartment doesn't just offer a home; it provides a lifestyle, with amenities like gas central heating, double glazing, and residents' allocated parking. A significant advantage is the presence of an EWS1 Certificate, making this apartment mortgageable and a secure investment. Located in West Thamesmead, the property is a short distance from Woolwich Arsenal's mainline and DLR stations, offering easy access to London and beyond. The vicinity to local amenities further enhances its appeal. We highly recommend early viewings to fully appreciate the unique combination of modern living, stunning views, and convenient location this apartment offers. Don't miss out on the chance to make this riverside gem your new home.