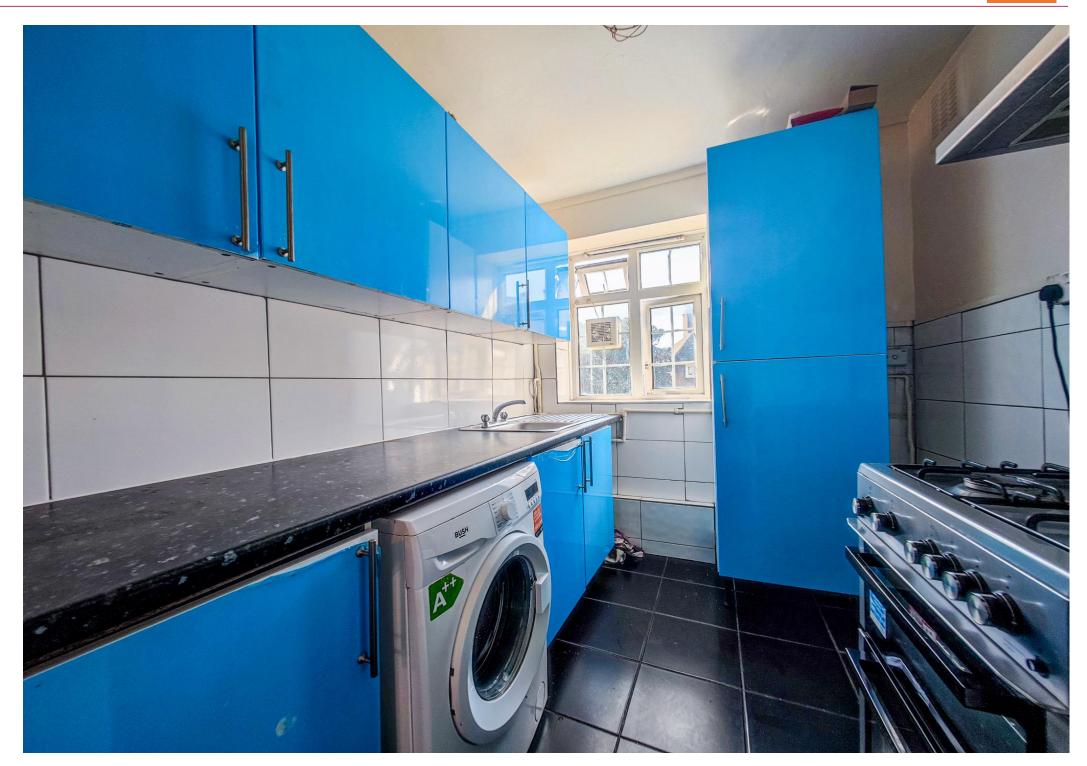

## **Property Details**

Entrance Hall
Lounge 14' 6" x 12' 4" (4.42m x 3.75m)
Kitchen 14' 0" x 6' 7" (4.27m x 2.01m)
Balcony
Bedroom 1 12' 11" x 10' 5" (3.94m x 3.18m)
Bedroom 2 9' 7" x 12' 9" (2.91m x 3.89m)
Bedroom 3 8' 11" x 7' 7" (2.72m x 2.32m)
Bathroom
Separate WC

Just Listed! This spacious three-bedroom first floor flat at Watergate House, Rectory Place, SE18 is now available with no forward chain. Located at the bottom of John Wilson Street, this property offers convenience at its best. With close proximity to the Woolwich Ferry and Woolwich town centre, you'll have easy access to various rail links, including the DLR, mainline station, and the upcoming Elizabeth Line. Featuring over 100 years remaining on the lease, this flat boasts plenty of desirable features. From a ground floor W.C. to an upstairs bathroom, gas central heating to double glazing – everything has been carefully considered for your comfort. This is an ideal opportunity for families looking for a new home. The nearby schools ensure that education is within reach. Don't miss out on this fantastic chance to own a wonderful property in such a sought-after location. Contact us today to arrange a viewing!