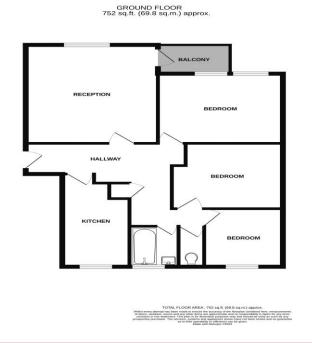

## **Property Details**

Entrance Hall
Lounge 14' 6" x 12' 4" (4.42m x 3.75m)
Kitchen 14' 0" x 6' 7" (4.27m x 2.01m)
Balcony
Bedroom 1 12' 11" x 10' 5" (3.94m x 3.18m)
Bedroom 2 9' 7" x 12' 9" (2.91m x 3.89m)
Bedroom 3 8' 11" x 7' 7" (2.72m x 2.32m)
Bathroom
Separate WC