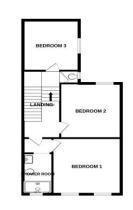

GROUND FLOOR 896 sq.ft. (83.2 sq.m.) appro

1ST FLOOR 580 sq.ft (53.9 sq.m.) ap

To arrange an appointment to view this property or to book a valuation on your own property, contact hi residential for a professional Prompt and friendly service