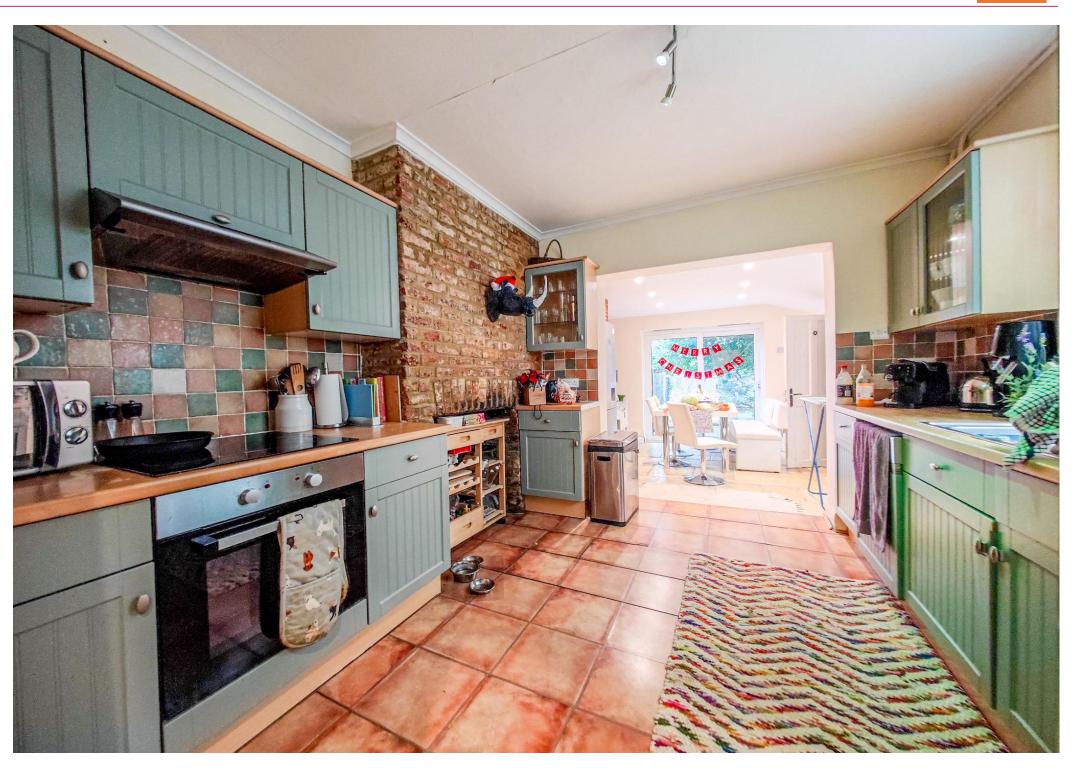

## Elegantly Appointed 3-Bedroom Mid-Terrace House Brought to Market by HI Residential

HI Residential is proud to present this exquisitely maintained three double bedroom mid-terrace house, a testament to impeccable care and attention to detail. Set over two floors, this home offers a harmonious blend of spacious living and traditional charm. As you step into the entrance hall, you're immediately greeted by the warmth of original wood flooring, setting a tone of classic elegance. The house flows into a cozy lounge and a second reception room, both spaces exuding comfort and style, perfect for family gatherings or quiet evenings in. The heart of this home is the traditional kitchen, equipped with fitted units and maintaining its original tiled flooring, capturing a sense of time-honored charm. The kitchen extends into a spacious dining room, thoughtfully extended and featuring doors that open out to the garden, seamlessly connecting indoor and outdoor living. Adjacent to the dining room, a modern downstairs bathroom and a substantially sized utility room with appliances and abundant storage space add to the home's functionality. The first floor houses three wellproportioned double bedrooms, each offering a peaceful retreat. Complementing these rooms is a well-appointed shower room, completing the home's comfortable living arrangements. Step outside to discover the expansive lawn garden, featuring a beautifully paved patio area complete with garden furniture - a perfect setting for outdoor relaxation and entertainment. Additional benefits of this exquisite property include gas central heating and double glazing throughout, ensuring a comfortable living environment year-round. This mid-terrace house is not just a place to live; it's a home that has been cherished and maintained with the utmost care, ready for its new owners to enjoy. Don't miss the opportunity to view this exceptional property, brought to you by HI Residential.