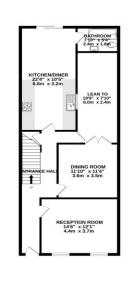

GROUND FLOOR 896 sq.ft. (83.2 sq.m.) appro

1ST FLOOR 580 sq.ft (53.9 sq.m.) ap

To arrange an appointment to view this property or to book a valuation on your own property, contact hi residential for a professional Prompt and friendly service