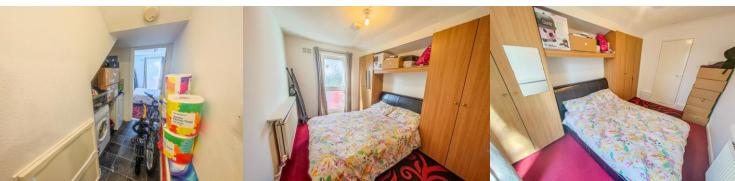

## **Property Details**

Entrance Hall
Lounge 16' 9" x 14' 8" (5.10m x 4.48m)
Kitchen 12' 5" x 8' 6" (3.79m x 2.60m)
Utility room 9' 10" x 5' 8" (2.99m x 1.72m)
Bedroom 13' 0" x 8' 7" (3.97m x 2.62m)
Bathroom 5' 7" x 5' 3" (1.71m x 1.61m)
Communal Garden

Ideally located within a short walk to WOOLWICH TOWN CENTRE and DLR, overground and NEW Elizabeth stations. This spacious 1 bedroom raised ground floor Victorian conversion flat comprises entrance hall, lounge, fitted kitchen, 1 double bedroom and bathroom. Outside there is an communal garden. Other benefits include gas central heating and double glazing. We strongly recommend internal viewing to fully appreciate this fine home.