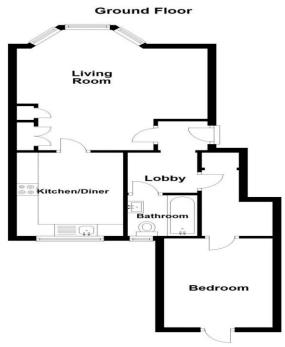

This plan is for general layout guidance and may not be to scale Plan produced using PlanUp.

To arrange an appointment to view this property or to book a valuation on your own property, contact hi residential for a professional Prompt and friendly service

## **Property Details**

Entrance Hall
Lounge 16' 9" x 14' 8" (5.10m x 4.48m)
Kitchen 12' 5" x 8' 6" (3.79m x 2.60m)
Utility room 9' 10" x 5' 8" (2.99m x 1.72m)
Bedroom 13' 0" x 8' 7" (3.97m x 2.62m)
Bathroom 5' 7" x 5' 3" (1.71m x 1.61m)
Communal Garden