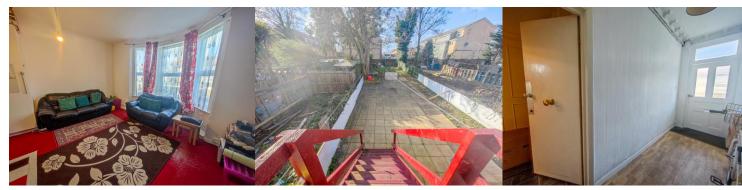

## **Property Details**

Entrance Hall
Lounge 16' 9" x 14' 8" (5.10m x 4.48m)
Kitchen 12' 5" x 8' 6" (3.79m x 2.60m)
Utility room 9' 10" x 5' 8" (2.99m x 1.72m)
Bedroom 13' 0" x 8' 7" (3.97m x 2.62m)
Bathroom 5' 7" x 5' 3" (1.71m x 1.61m)
Communal Garden

Ideally located within a short walk to WOOLWICH TOWN CENTRE and DLR, overground and NEW Elizabeth stations. This spacious 1 bedroom raised ground floor Victorian conversion flat comprises entrance hall, lounge, fitted kitchen, 1 double bedroom and bathroom. Outside there is an communal garden. Other benefits include gas central heating and double glazing. We strongly recommend internal viewing to fully appreciate this fine home.