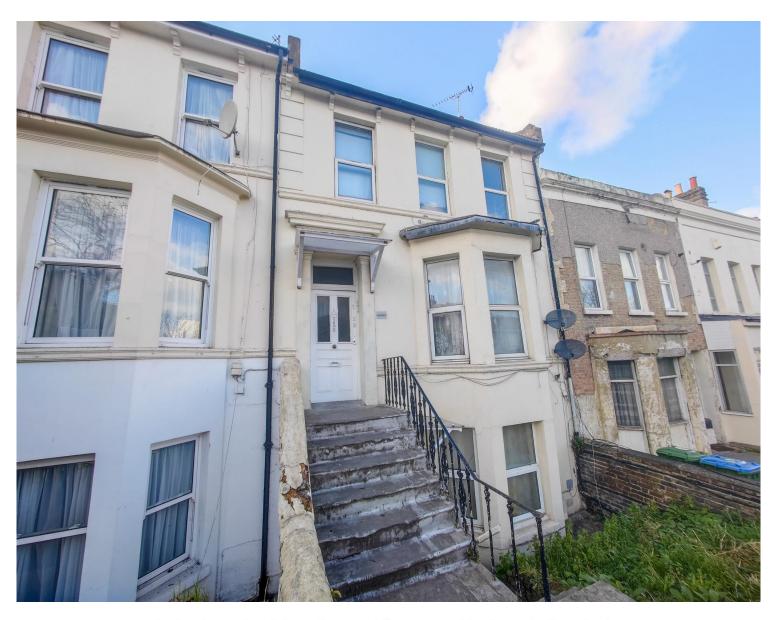

## Burrage Road, PLumstead, SE18 7JP Price £250,000 Leasehold

Hi Residential Limited. Registered in England No. 10082765.Registered office: Heritage House, 34b North Cray Road, Bexley, United Kingdom, DA5 3LZ

Ideally located within a short walk to WOOLWICH TOWN CENTRE and DLR, overground and NEW Elizabeth stations. This spacious 1 bedroom raised ground floor Victorian conversion flat comprises entrance hall, lounge, fitted kitchen, 1 double bedroom and bathroom. Outside there is an communal garden. Other benefits include gas central heating and double glazing. We strongly recommend internal viewing to fully appreciate this fine home.