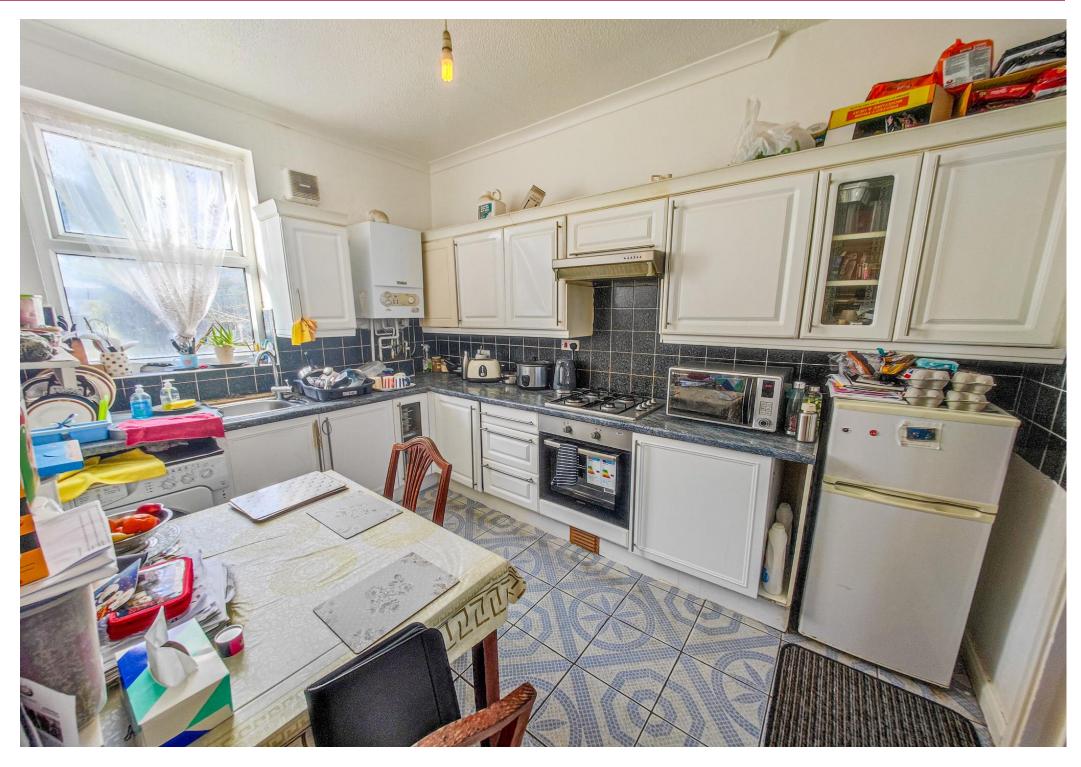

## **Property Details**

Entrance Hall
Lounge 16' 9" x 14' 8" (5.10m x 4.48m)
Kitchen 12' 5" x 8' 6" (3.79m x 2.60m)
Utility room 9' 10" x 5' 8" (2.99m x 1.72m)
Bedroom 13' 0" x 8' 7" (3.97m x 2.62m)
Bathroom 5' 7" x 5' 3" (1.71m x 1.61m)
Communal Garden

Ideally located within a short walk to WOOLWICH TOWN CENTRE and DLR, overground and NEW Elizabeth stations. This spacious 1 bedroom raised ground floor Victorian conversion flat comprises entrance hall, lounge, fitted kitchen, 1 double bedroom and bathroom. Outside there is an communal garden. Other benefits include gas central heating and double glazing. We strongly recommend internal viewing to fully appreciate this fine home.